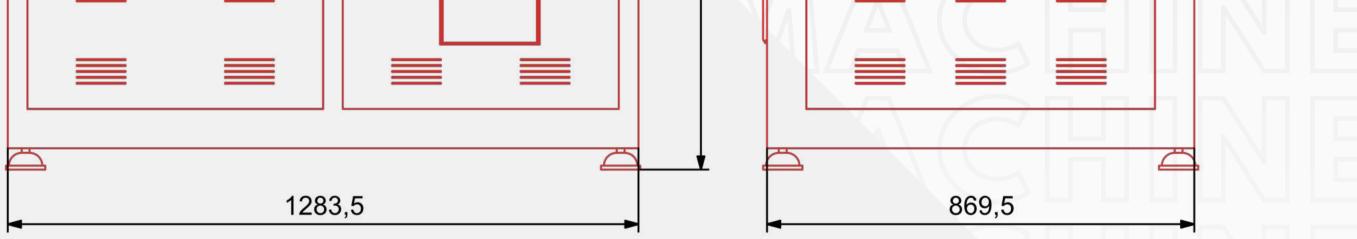

# **DIMENSIONS**

## **TECHNICAL SPECIFICATIONS**

| Model            | iPFS Pro                  | Pouch Sizes             | Adjustable to pre decided limits |
|------------------|---------------------------|-------------------------|----------------------------------|
| Packaging        | Pre-formed Pouches        |                         |                                  |
| Packing Capacity | 50 Gram To 1500 Gram      | Air Compressor Required | 5 HP                             |
| Packing Speed    | 10 To 15 (Pouches / Min)  | Air Required            | 6-7 Bar                          |
|                  | Depend On Products        | Power Supply            | 220 V (Single Phase)             |
| Drive Actuator   | Pneumatic                 | Diemantion              | ~ 1285 x 870 x 1300 mm           |
| Operation Panel  | 7 Inch Touch Screen       | Sealing                 | Pneumatic Pressurized Sealing    |
| Hooper Volume    | 1.6 L (Can be Customized) | Pneumatic               | SMC Make                         |
| Control System   | MCU - Fuji                | Error in Weight         | +/- 1%                           |