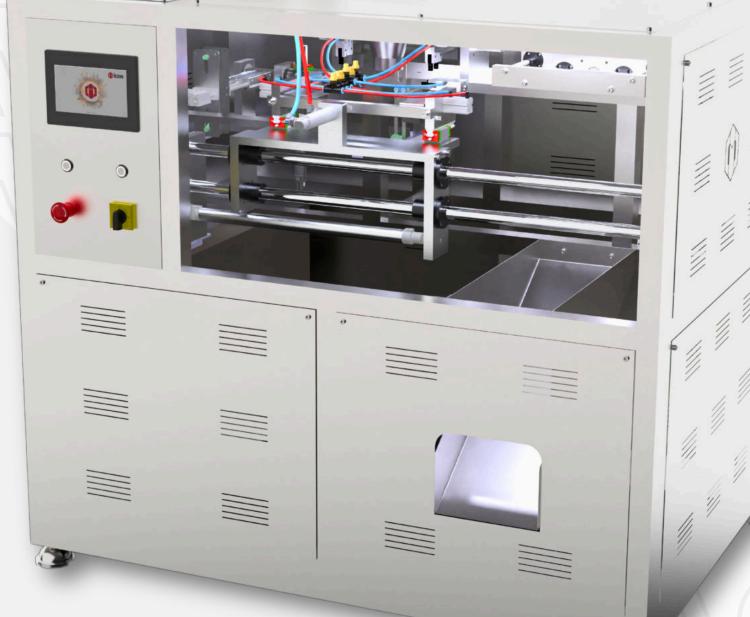

# LINEAR PFS MACHINE

A Linear PFS (Pick-Fill-Seal) Machine is a highly efficient packaging system used in pouch packing applications, designed to pick Pouched, fill products into pouches, and then seal the pouches in a continuous linear process. It integrates product feeding, precise filling, and airtight sealing, ensuring consistency and speed in high-volume packaging lines. Ideal for industries such as food, pharmaceuticals, and chemicals, this machine enhances productivity by automating the entire pouch packing process, reducing labor costs, and improving packaging accuracy.

The Linear PFS Machine features high-speed operation, precise filling, versatility for handling powders, liquids, and granules, automated pick-fill-seal functionality, customizable settings for pouch sizes, and a hygienic design for easy cleaning, making it ideal for food, pharmaceutical, and chemical industries.

The Linear PFS Machine is ideal for packaging products in food, pharmaceuticals, and chemical industries and can pack any free flow items.

> PRECISION IN PACKAGING, **INNOVATION IN MACHINERY**

ICON

1

www.iconindustriesindia.com